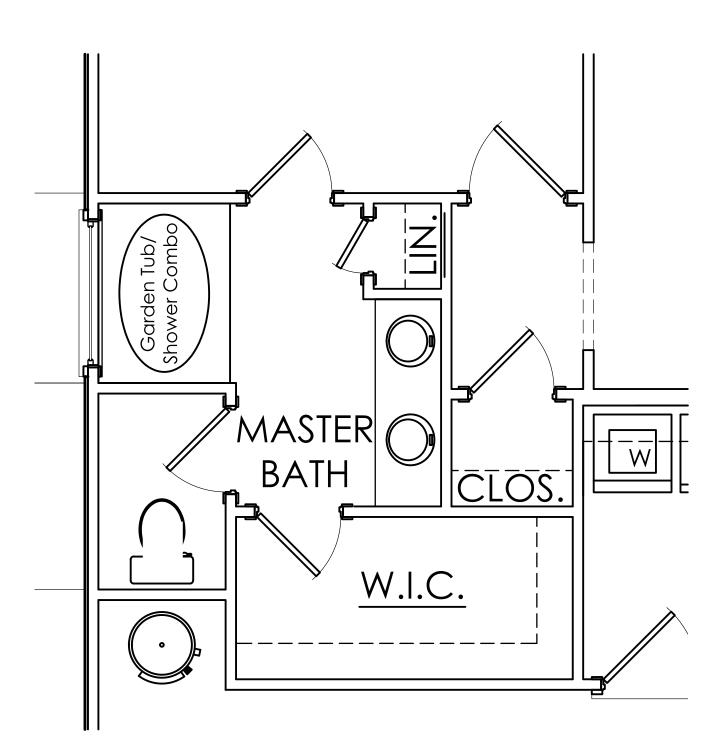

## MASTER GARDEN TUB OPTION

- Deletes Tiled Shower w/ 2470 Door
  & 42" Half Wall & Glass Above
- Adds Garden Tub/Shower Combo

SOME ARCHITECTURAL ELEVATIONS ARE PREMIUM, SEE SALES CONSULTANT FOR SPECIFIC PRICING. FOUNDATION STYLE & DRIVEWAY LOCATION ARE HOMESITE SPECIFIC.